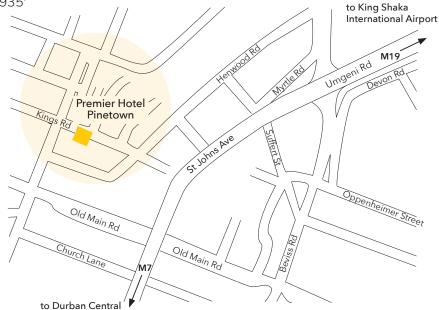

#### Premier Hotel (Pinetown), 65 Kings Rd

Tel +27 (0)31 701-0130

GPS coordinates S 29° 48,8819' E 30° 51,935'

#### Directions from the Airport

Take N2 towards Durban. Take Umgeni Road off ramp, proceed straight to second set of traffic lights. Turn right and go up M19. This becomes St Johns Avenue. At third set of traffic lights, turn right into Nisbett Road. At stop turn left into Henwood Road. Turn right into Kings Road. Premier Hotel on right.

#### Directions from Durban

Take the N3 From Durban. Take alternative Route to Pietermaritzburg, which is the left turning. Take the off ramp to the left sign posted M19 St Johns Avenue. Turn right at the traffic lights into St Johns Avenue. At the fifth set of traffic lights turn left into Nisbett Road. At the Stop sign turn left into Henwood Road. Turn first right into Kings Road. Travel two blocks, Premier Hotel on right.