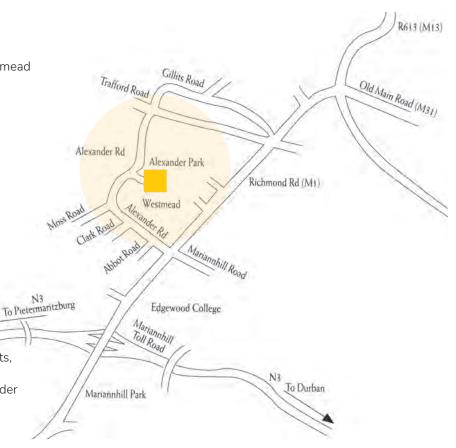

#### CONTEST (for lab sessions)

Unit 15, Alexander Park, 24 Alexander Rd, Westmead Tel +27 (0)31 700-9394

GPS coordinates S 29° 49,39' E 30° 50' 8,73"

#### Directions from Durban

Take N3 freeway to Pietermaritzburg. Take Richmond Road/Marianhill off-ramp. Turn right into Richmond Road. Cross over bridge and pass first two sets of traffic lights. At third set of traffic lights, keep left and follow yeild slipway into Alexander Road. Follow Alexander Road to Alexander Park on the right.

#### Directions from Pietermaritzburg

Take N3 freeway to Durban. Pass toll plaza and take Marianhill/Richmond Road offramp. At traffic left, turn left into Richmond Road. Pass through first traffic lights, keep left and take left slipway into Alexander Road before next traffic lights. Follow Alexander Road to Alexander Park on the right.