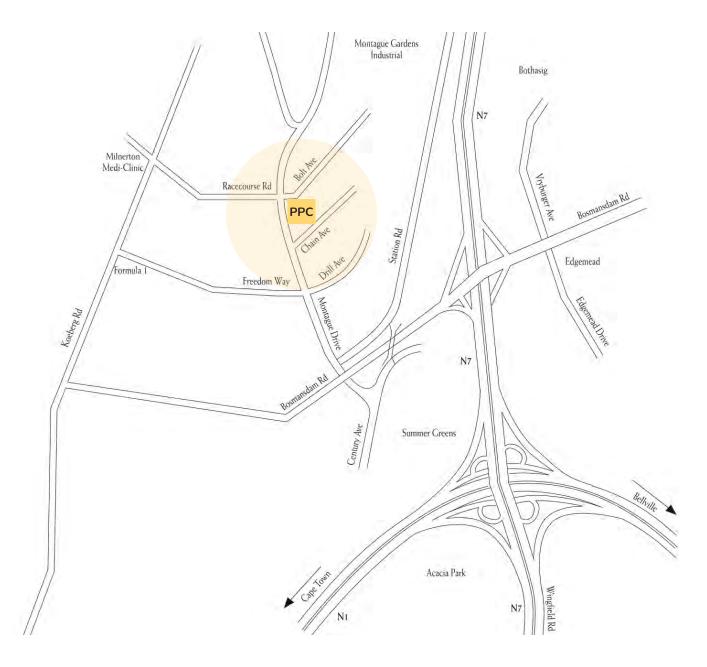

### **PPC Cement**

Corner Chain Avenue and Montague Drive, Montague gardens, Industrial Tel +27 (0)21 550-2100

#### Directions from Cape Town

From Cape Town/Paarl N1: take the N7 north from the N1, stay in left lane and take next off-ramp to the left into Bosmansdam Road. Get into one of the right turn lanes and turn right into Montague Drive at the next traffic lights. Travel north through two sets of traffic lights and turn right into Chain Avenue at the intersection after the second set of lights. PPC is then on your left. There is a large concrete silo on the premises.

NB To access the N7 north from Cape Town you must take the Century City/Sable Road off-ramp which is approximately 1,5 km past the Koeberg Road Interchange. This service road takes you to the N7. There is no direct access to the N7 North from the N1 North.

- From the N2/Airport take the N7/Vanguard Drive exit and turn north on Vanguard Drive. Stay on Vanguard Drive past the casino and through Goodwood. It then changes to the N7 and passes over the N1. Then left into Bosmansdam Road and follow the directions in 1 above.
- From the N7 north, take the Bosmansdam Road off-ramp, turn right over the N7 and follow the directions in 1 above.
- from the Tableview/Parklands area take the R27 (West Coast Road) south. Turn left at Racecourse Road at the Paddocks Centre. Go over Koeberg Road and turn right into Montague Drive. Take the next turn left into Chain Avenue.