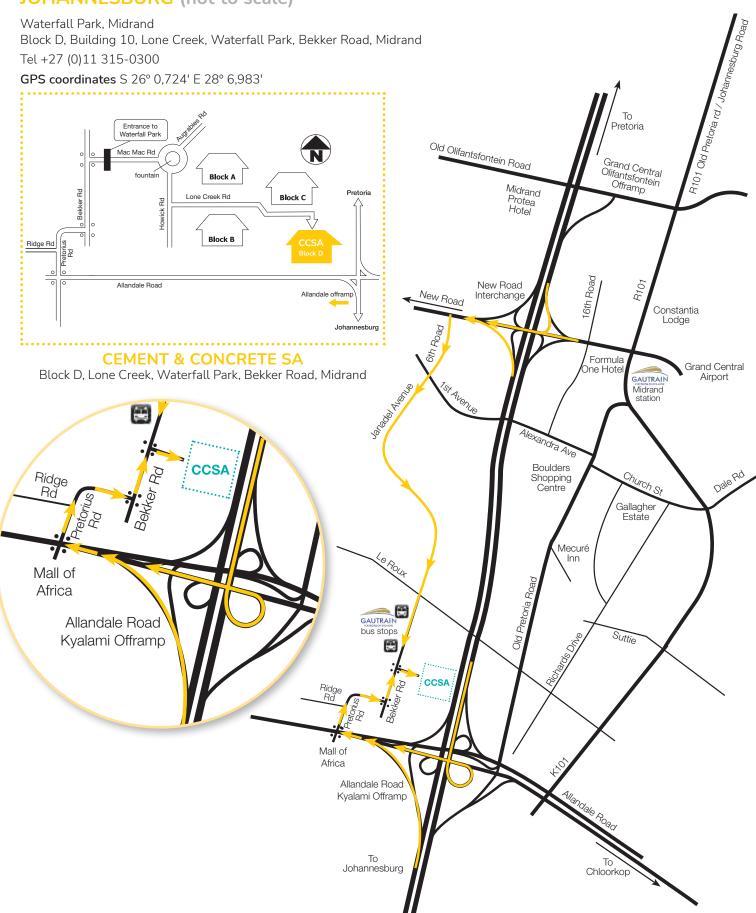

# JOHANNESBURG (not to scale)

Waterfall Park, Midrand Block D, Building 10, Lone Creek, Waterfall Park, Bekker Road, Midrand Tel +27 (0)11 315-0300